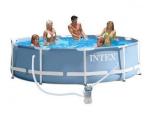

Fun Playground For Kids N1,900,000.00

Baby's Toy Rack Size: 80 x 40 x 80cm N50,000.00

Seesaw Toy For Kids Size: 200 x 40 x 75cm N150,000.00

Intex 12ft Prism Set Pool

Play Group Toy For Kids Size: 128 x 128 x 78cm N90,000.00