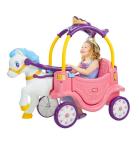

Little Tikes Toy Car For Kids N90,000.00

Range Rover For Kids N250,000.00

Red Lexus For Kids

Princess Horse/Carriage Toy For Kids N200,000.00

Three in One Trike Toy For Kids N90,000.00

Goal Post Toy For kids N50,000.00