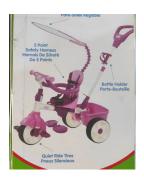

Little Tikes Toy Car For Kids N90,000.00

Range Rover For Kids N250,000.00

Red Lexus For Kids

Princess Horse/Carriage Toy For Kids N200,000.00

Three in One Trike Toy For Kids N90,000.00

Goal Post Toy For kids N50,000.00