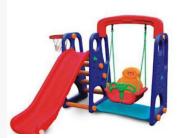

Indoor Slide Toy For Kids Size: 160 x 170 x 125cm N150,000.00

Bedroom study table For Kids N25,000.00

Fun Playground For Kids N1,900,000.00

360° Merrygoround For Kids N100,000.00

Backyard Playhouse For Kids Size: 300 x 185 175cm N800,000.00