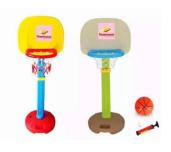

Plastic Basketball set For Kids N50,000.00

3 in 1 Pedal Hike Toy For Kids N60,000.00

Razor Scooter For Kids N50,000.00

Indoor Slide Toy For Kids N50,000.00

Playpen For Kids N70,000.00

3 in 1 Pedal Hike Toy For Kids N60,000.00