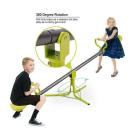

Fun Playground For Kids N1,900,000.00

Baby's Toy Rack Size: 80 x 40 x 80cm N50,000.00

Seesaw Toy For Kids Size: 200 x 40 x 75cm N150,000.00

Intex 12ft Prism Set Pool

Play Group Toy For Kids Size: 128 x 128 x 78cm N90,000.00