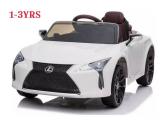

Outdoor Kindergarten Play Toy For Kids N300,000.00

Play House For Kids N1,400,000.00

Play House For Kids Size: 450 x 310 x 320cm Age Group: 3-15 Years N1,700,000.00

White Lexus For Kids N150,000.00

Merry-go-round 130cm x 130cm x 60cm N370,000.00