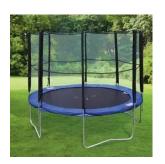

Plastic Playhouse 342cm x 285cm x 178cm N950,000.00

Play Tunnel 215cm x 100cm x 103cm N130,000.00

Slide For Kids 165cm x 90cm x 115cm N80,000.00

Slide N150,000.00

Trampoline 12ft tall N300,000.00

Large Playhouse N2,000,000.00