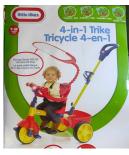

Little Tikes Toy Car For Kids N90,000.00

Range Rover For Kids N250,000.00

Red Lexus For Kids

Princess Horse/Carriage Toy For Kids N200,000.00

Three in One Trike Toy For Kids N90,000.00

Goal Post Toy For kids N50,000.00