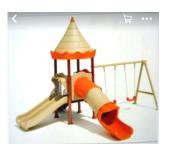

Fun Playground For Kids N1,900,000.00

Baby's Toy Rack Size: 80 x 40 x 80cm N50,000.00

Seesaw Toy For Kids Size: 200 x 40 x 75cm N150,000.00

Intex 12ft Prism Set Pool

Play Group Toy For Kids Size: 128 x 128 x 78cm N90,000.00