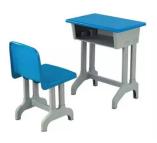

Fun Playground For Kids N1,900,000.00

Baby's Toy Rack Size: 80 x 40 x 80cm N50,000.00

Seesaw Toy For Kids Size: 200 x 40 x 75cm N150,000.00

Intex 12ft Prism Set Pool

Play Group Toy For Kids Size: 128 x 128 x 78cm N90,000.00