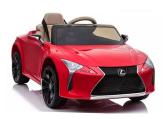

Little Tikes Toy Car For Kids N90,000.00

Range Rover For Kids N250,000.00

Red Lexus For Kids

Princess Horse/Carriage Toy For Kids N200,000.00

Three in One Trike Toy For Kids N90,000.00

Goal Post Toy For kids N50,000.00

Outdoor Kindergarten Play Toy For Kids N300,000.00

Play House For Kids N1,400,000.00

Play House For Kids Size: 450 x 310 x 320cm Age Group: 3-15 Years N1,700,000.00

White Lexus For Kids N150,000.00

Merry-go-round 130cm x 130cm x 60cm N370,000.00