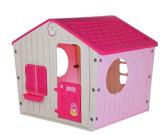

Outdoor Kindergarten Play Toy For Kids N300,000.00

Play House For Kids N1,400,000.00

Play House For Kids Size: 450 x 310 x 320cm Age Group: 3-15 Years N1,700,000.00

White Lexus For Kids N150,000.00

Merry-go-round 130cm x 130cm x 60cm N370,000.00