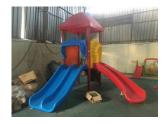

Indoor Slide Toy For Kids Size: 160 x 170 x 125cm N150,000.00

Bedroom study table For Kids N25,000.00

Fun Playground For Kids N1,900,000.00

360° Merrygoround For Kids N100,000.00

Backyard Playhouse For Kids Size: 300 x 185 175cm N800,000.00

Fun Playground For Kids N1,900,000.00

Baby's Toy Rack Size: 80 x 40 x 80cm N50,000.00

Seesaw Toy For Kids Size: 200 x 40 x 75cm N150,000.00

Intex 12ft Prism Set Pool

Play Group Toy For Kids Size: 128 x 128 x 78cm N90,000.00